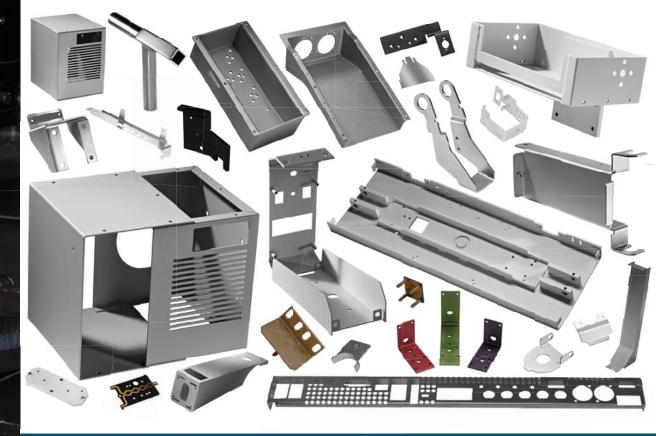

### QUEST WORKS WITH THE **FOLLOWING MATERIALS:**

- Aluminum
  - Clad Aluminum 21F
- Stainless Steel Brass
- Carbon Steel
- Copper
- PETG Sheet

Plastic Composites

- Dielectric
- Duroid
- Delrin
- PVC
- Nicronic 60 • G 10

• Miro 40

Lexan

- CHIROPRACTIC EQUIPMENT COMMUNICATIONS/ ELECTRONICS

• ADVERTISING/POP DISPLAYS

AIR CONDITIONING SYSTEMS

• CONSUMER PRODUCTS

AUTOMOTIVE

- COSMETOLOGY EQUIPMENT • CUSTOM LIGHTING FIXTURES
- DEFENSE & AEROSPACE
- DENTAL EQUIPMENT